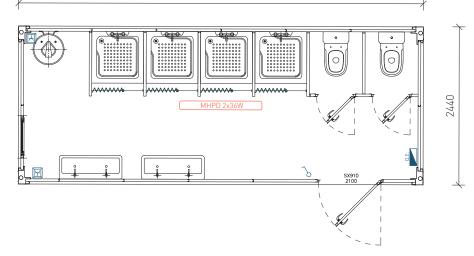

MDS 6

6250

| Width (Ext.)       | 2440mm.                                                                              |
|--------------------|--------------------------------------------------------------------------------------|
| Height (Int.)      | 2500mm.                                                                              |
| Windows            | Tilting window lacquered white aluminium.                                            |
| Doors              | Lacquered white steel isolated doors, 40 mm thick (according to drawing).            |
| Panel              | Sandwich 1000mm; thickness 40mm; shaped.                                             |
| Pavement type      | Base: Galvanized structure with locking in omegas. Floor in MGO.                     |
| Pavement covering  | Vinyl screen.                                                                        |
| Coverage           | Galvanized profiled plate. False ceiling consisting of 30 mm sandwich panel.         |
| Electrical board   | 1 Differential 25A/30mA, 1 breaker 10A + 2 of 16A (with AC + 1 circuit breaker 16A). |
| Sockets            | Monophase and surface mounted socket (according to drawing).                         |
| Switch             | Surface mount (according to drawing).                                                |
| Sanitary equipment | 2 toilets; 2 double washbasins; 4 shower bases; 1 water heater 100L.                 |
|                    |                                                                                      |