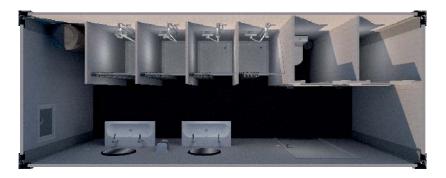

MDS 6

6250

| Width (Ext.)       | 2440mm.                                                                              |
|--------------------|--------------------------------------------------------------------------------------|
| Height (Int.)      | 2500mm.                                                                              |
| Windows            | Tilting window lacquered white aluminium.                                            |
| Doors              | Lacquered white steel isolated doors, 40 mm thick (according to drawing).            |
| Panel              | Sandwich 1000mm; thickness 40mm; shaped.                                             |
| Pavement type      | Base: Galvanized structure with locking in omegas. Floor in MGO.                     |
| Pavement covering  | Vinyl screen.                                                                        |
| Coverage           | Galvanized profiled plate. False ceiling consisting of 30 mm sandwich panel.         |
| Electrical board   | 1 Differential 25A/30mA, 1 breaker 10A + 2 of 16A (with AC + 1 circuit breaker 16A). |
| Sockets            | Monophase and surface mounted socket (according to drawing).                         |
| Switch             | Surface mount (according to drawing).                                                |
| Sanitary equipment | 2 toilets; 2 double washbasins; 4 shower bases; 1 water heater 100L.                 |
|                    |                                                                                      |